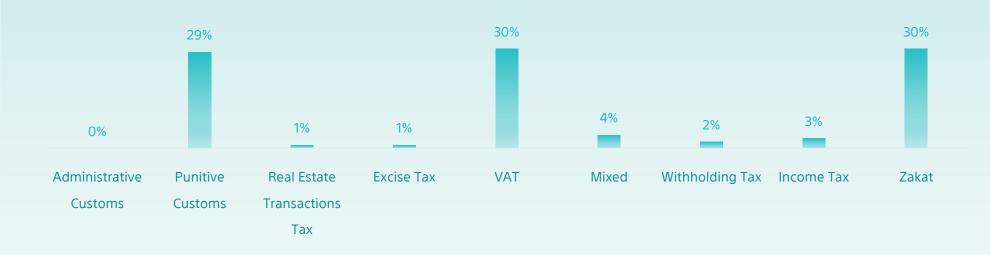

## **Until July 2023**

| Classification                  | Initial | Appeal | Reconsider | Total   |
|---------------------------------|---------|--------|------------|---------|
| Zakat                           | 38,533  | 9,702  | 1,572      | 49,807  |
| Income Tax                      | 3,354   | 976    | 88         | 4,418   |
| Withholding Tax                 | 1,922   | 771    | 79         | 2,772   |
| Mixed                           | 4,568   | 1,358  | 127        | 6,053   |
| VAT                             | 40,955  | 7,290  | 769        | 49,014  |
| Excise Tax                      | 719     | 226    | 16         | 961     |
| Real Estate Transactions<br>Tax | 1,248   | 182    | 23         | 1453    |
| Punitive Custom                 | 41,896  | 3,829  | 287        | 46,012  |
| Administrative Customs          | 393     | 168    | 29         | 590     |
| Total                           | 133,588 | 24,502 | 2,990      | 161,080 |