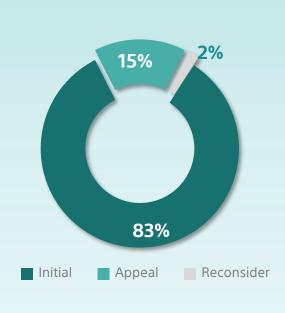

## **Until July 2023**

| Classification                  | Initial | Appeal | Reconsider | Total   |
|---------------------------------|---------|--------|------------|---------|
| Zakat                           | 38,533  | 9,702  | 1,572      | 49,807  |
| Income Tax                      | 3,354   | 976    | 88         | 4,418   |
| Withholding Tax                 | 1,922   | 771    | 79         | 2,772   |
| Mixed                           | 4,568   | 1,358  | 127        | 6,053   |
| VAT                             | 40,955  | 7,290  | 769        | 49,014  |
| Excise Tax                      | 719     | 226    | 16         | 961     |
| Real Estate Transactions<br>Tax | 1,248   | 182    | 23         | 1453    |
| Punitive Custom                 | 41,896  | 3,829  | 287        | 46,012  |
| Administrative Customs          | 393     | 168    | 29         | 590     |
| Total                           | 133,588 | 24,502 | 2,990      | 161,080 |