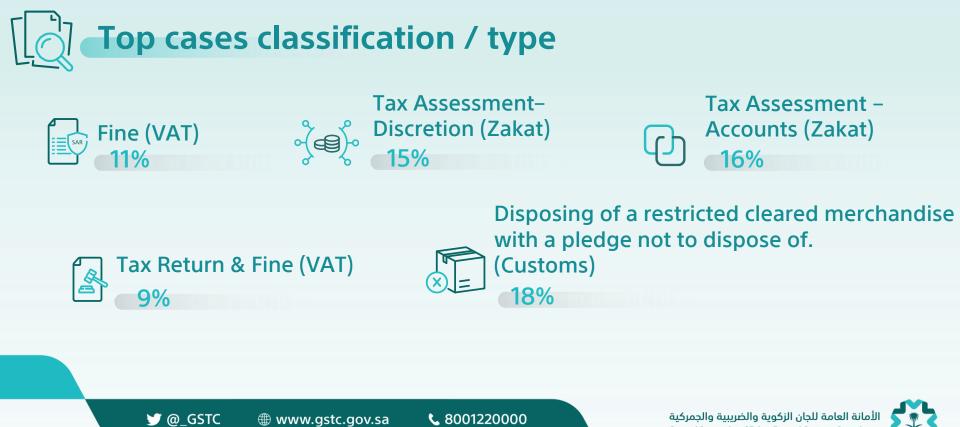

-----|---------|
| Zakat                           | 38,533  | 9,702  | 1,572      | 49,807  |
| Income Tax                      | 3,354   | 976    | 88         | 4,418   |
| Withholding Tax                 | 1,922   | 771    | 79         | 2,772   |
| Mixed                           | 4,568   | 1,358  | 127        | 6,053   |
| VAT                             | 40,955  | 7,290  | 769        | 49,014  |
| Excise Tax                      | 719     | 226    | 16         | 961     |
| Real Estate Transactions<br>Tax | 1,248   | 182    | 23         | 1453    |
| Punitive Custom                 | 41,896  | 3,829  | 287        | 46,012  |
| Administrative Customs          | 393     | 168    | 29         | 590     |
| Total                           | 133,588 | 24,502 | 2,990      | 161,080 |





**&** 8001220000